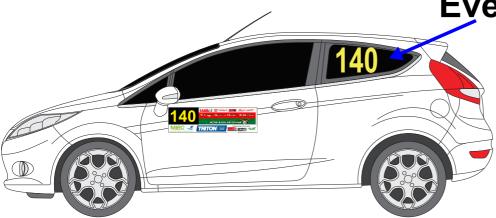

# **DOOR DECALS**

# Event door card to be placed at door top

**Event number(Visible location)** 

TRITON

National championship sponsor label