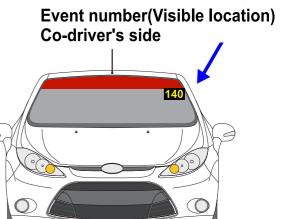

# Event door card to be placed at door top

**Event number(Visible location)** 

TRITON

National championship sponsor label